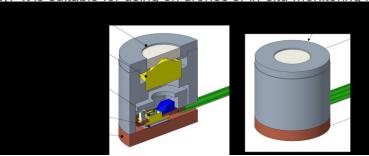

# **Developed products / ULTRA COMPACT LINEMAN**

ULTRA COMPACT LINEMAN is extremely compact beside it can achieve high output power and ideal uniformity. It is suitable for using on drones or in-situ monitoring for a tight space.

Cross sectional view of ULTRA COMPACT LINEMAN