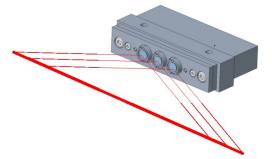

herical lens.





φ8mm standard housing

φ10mm high heat dissipation housing (for high power output)

## Laser diodes lineup

| Wavelength (nm)       | 405 | 450 | 485 | 520 | 638 | 660 | 785 | 830 |
|-----------------------|-----|-----|-----|-----|-----|-----|-----|-----|
| Max output power (mW) | 100 | 40  | 25  | 65  | 60  | 130 | 45  | 80  |

#### Fan angle

| Fan angle (degree) 10 20 30 45 60 90 collimate |
|------------------------------------------------|
|------------------------------------------------|

## **New products / MULTIPLE LINEMAN**

MULTILINEMAN is a module that precisely places multiple lines with ideal uniformity. The line spacing and wavelength can be set according to customer's design.

### Parallel type





Front view of parallel type housing

#### Overlap type



# **Developed products / ULTRA COMPACT LINEMAN**

ULTRA COMPACT LINEMAN is extremely compact beside it can achieve high output power and ideal uniformity. It is suitable for using on drones or in-situ monitoring for a tight space.



Cross sectional view of ULTRA COMPACT LINEMAN

#### https://ayasecorporation.co.jp

+81 45 532 9503